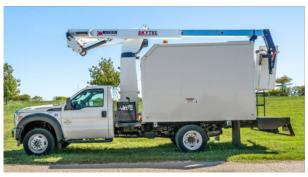

#### **AERIAL SPLICING CHASSIS**

44' NON-INSULATED, SPLICING LAB

## **Aerial Specifications**

Working Height: 44'

Side Reach: 26'

• Platform Capacity: 350lbs

 Non-Insulated Boom (unit can be built Insulated)

Honda eu7000i Generator

comes standard

# **Vehicle Specifications**

• Chassis: Class 5

Drivetrain: Available in 4x2 or

4x4

Cab Config:Available in Crew

or Single Cab

• GVWR: 19,500 lbs

No CDL Required